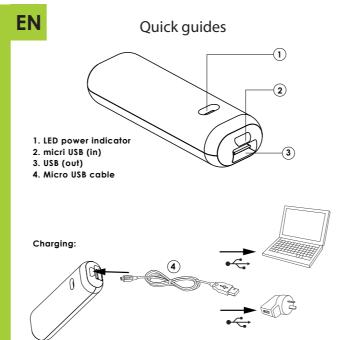

### Charaina:

Connect the supplied micro-USB cable (4) to your device & to your power supply, whilst charging the LED (1) on your Powerbank will be red, once fully charged it will turn blue.

To prolong the Powerbanks life its best to not let the battery become completely empty, we also recommend 1-2 complete recharges on a monthly basis to keep your battery at full health.